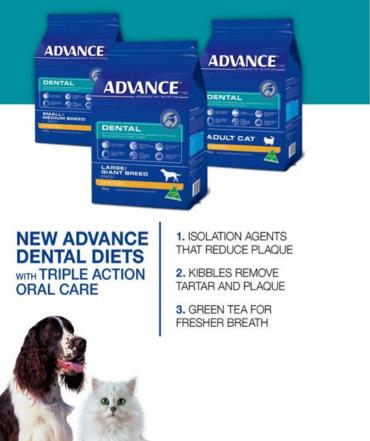

## DENTAL

A complete and balanced diet designed to promote dental health and fresh breath

www.advancedpetnutrition.com.au

40 Registered Trademark, <sup>mar</sup> Trademark, 40 Mars, 2007.